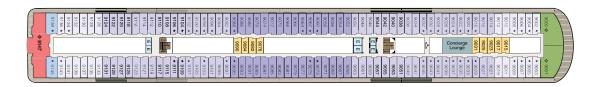

ATIONS

Year Built: Marina 2011; Riviera 2012 | Re-Inspiration Dates: Riviera 2019; Marina 2021 | Gross Tonnage: 66,084 | Length: 239.24 metres

Beam: 32.2 metres | Cruising Speed: 20 knots | Guest Decks: 11 | Guest Capacity (Double Occupancy): 1,250

Staff Size: 800 | Guest-to-Staff Ratio: 1.56 to 1 | Nationality of Officers: European | Country of Registry: Marshall Islands



### DECK 16





# DECK 15



### DECK 14



### DECK 12



# DECK 11

AFT ------FORWARD

# STATEROOM COLOUR LEGEND

#### 08 PH3 **A3 B**1 **B2 B3** C G

### SYMBOL LEGEND

♦|♦ Restrooms

E Elevator

& Wheelchair Accessible

△ Launderette ★ Triple with Sofa bed

II Connecting Staterooms

♦ Wheelchair Accessible
available upon request; 3rd guest only occupancy available upon request in Owner's Suites



### DECK 10



### DECK 9



### DECK 8



### DECK 7



## DECK 6



# DECK 5

····FORWARD AFT .....