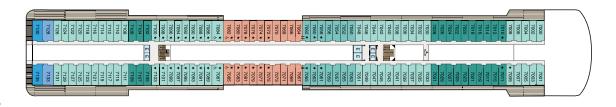

011; Riviera 2012 | Re-Inspiration Dates: Riviera 2019; Marina 2021 | Gross Tonnage: 66,084 | Length: 239.24 metres

Beam: 32.2 metres | Cruising Speed: 20 knots | Guest Decks: 11 | Guest Capacity (Double Occupancy): 1,250

Staff Size: 800 | Guest-to-Staff Ratio: 1.56 to 1 | Nationality of Officers: European | Country of Registry: Marshall Islands



### DECK 16





# DECK 15



### DECK 14



### DECK 12



# DECK 11

AFT ------FORWARD

# STATEROOM COLOUR LEGEND

#### 08 PH3 **A3 B**1 **B2 B3** C G

### SYMBOL LEGEND

♦|♦ Restrooms

E Elevator

& Wheelchair Accessible

△ Launderette ★ Triple with Sofa bed

II Connecting Staterooms

♦ Wheelchair Accessible
available upon request; 3rd guest only occupancy available upon request in Owner's Suites



### DECK 10



### DECK 9



### DECK 8



### DECK 7



## DECK 6



# DECK 5

····FORWARD AFT .....