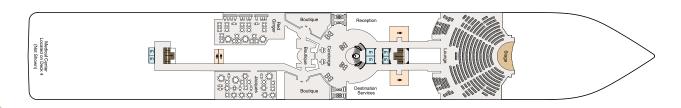

iration Dates: Riviera 2019; Marina 2021 | Gross Tonnage: 66,084 | Length: 239.24 metres

Beam: 32.2 metres | Cruising Speed: 20 knots | Guest Decks: 11 | Guest Capacity (Double Occupancy): 1,250

Staff Size: 800 | Guest-to-Staff Ratio: 1.56 to 1 | Nationality of Officers: European | Country of Registry: Marshall Islands



### DECK 16





# DECK 15



### DECK 14



### DECK 12



# DECK 11

AFT ------FORWARD

# STATEROOM COLOUR LEGEND

#### 08 PH3 **A3 B**1 **B2 B3** C G

### SYMBOL LEGEND

♦|♦ Restrooms

E Elevator

& Wheelchair Accessible

△ Launderette ★ Triple with Sofa bed

II Connecting Staterooms

♦ Wheelchair Accessible
available upon request; 3rd guest only occupancy available upon request in Owner's Suites



### DECK 10



### DECK 9



### DECK 8



### DECK 7



## DECK 6



# DECK 5

····FORWARD AFT .....