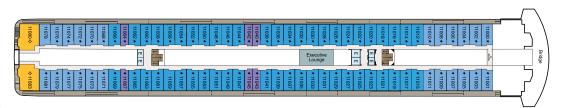

# DECK PLANS

MARINA & RIVIERA

### SHIPS' SPECIFICATIONS

Year Built: Marina 2011; Riviera 2012 | Re-Inspiration Dates: Riviera 2019; Marina 2021 | Gross Tonnage: 66,084 | Length: 239.24 metres

Beam: 32.2 metres | Cruising Speed: 20 knots | Guest Decks: 11 | Guest Capacity (Double Occupancy): 1,250

Staff Size: 800 | Guest-to-Staff Ratio: 1.56 to 1 | Nationality of Officers: European | Country of Registry: Marshall Islands



### DECK 16





# DECK 15



### DECK 14



### DECK 12



# DECK 11

AFT ------FORWARD

# STATEROOM COLOUR LEGEND

#### 08 PH3 **A3 B**1 **B2 B3** C G

### SYMBOL LEGEND

♦|♦ Restrooms

E Elevator

& Wheelchair Accessible

△ Launderette ★ Triple with Sofa bed

II Connecting Staterooms

♦ Wheelchair Accessible
available upon request; 3rd guest only occupancy available upon request in Owner's Suites



### DECK 10



### DECK 9



### DECK 8



### DECK 7



## DECK 6



# DECK 5

····FORWARD AFT .....