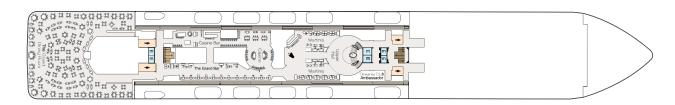

012 | Re-Inspiration Dates: Riviera 2019; Marina 2021 | Gross Tonnage: 66,084 | Length: 239.24 metres

Beam: 32.2 metres | Cruising Speed: 20 knots | Guest Decks: 11 | Guest Capacity (Double Occupancy): 1,250

Staff Size: 800 | Guest-to-Staff Ratio: 1.56 to 1 | Nationality of Officers: European | Country of Registry: Marshall Islands



### DECK 16





# DECK 15



### DECK 14



### DECK 12



# DECK 11

AFT ------FORWARD

# STATEROOM COLOUR LEGEND

#### 08 PH3 **A3 B**1 **B2 B3** C G

### SYMBOL LEGEND

♦|♦ Restrooms

E Elevator

& Wheelchair Accessible

△ Launderette ★ Triple with Sofa bed

II Connecting Staterooms

♦ Wheelchair Accessible
available upon request; 3rd guest only occupancy available upon request in Owner's Suites



### DECK 10



### DECK 9



### DECK 8



### DECK 7



## DECK 6



# DECK 5

····FORWARD AFT .....