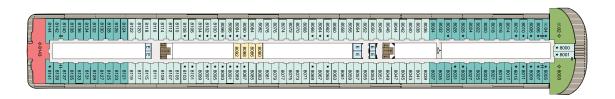

uilt: Marina 2011; Riviera 2012 | Re-Inspiration Dates: Riviera 2019; Marina 2021 | Gross Tonnage: 66,084 | Length: 239.24 metres

Beam: 32.2 metres | Cruising Speed: 20 knots | Guest Decks: 11 | Guest Capacity (Double Occupancy): 1,250

Staff Size: 800 | Guest-to-Staff Ratio: 1.56 to 1 | Nationality of Officers: European | Country of Registry: Marshall Islands



### DECK 16





# DECK 15



### DECK 14



### DECK 12



# DECK 11

AFT ------FORWARD

# STATEROOM COLOUR LEGEND

#### 08 PH3 **A3 B**1 **B2 B3** C G

### SYMBOL LEGEND

♦|♦ Restrooms

E Elevator

& Wheelchair Accessible

△ Launderette ★ Triple with Sofa bed

II Connecting Staterooms

♦ Wheelchair Accessible
available upon request; 3rd guest only occupancy available upon request in Owner's Suites



### DECK 10



### DECK 9



### DECK 8



### DECK 7



## DECK 6



# DECK 5

····FORWARD AFT .....