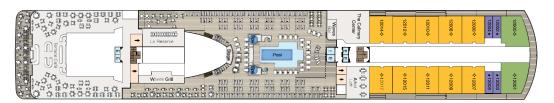

# DECK PLANS

MARINA & RIVIERA

### SHIPS' SPECIFICATIONS

Year Built: Marina 2011; Riviera 2012 | Re-Inspiration Dates: Riviera 2019; Marina 2021 | Gross Tonnage: 66,084 | Length: 239.24 metres

Beam: 32.2 metres | Cruising Speed: 20 knots | Guest Decks: 11 | Guest Capacity (Double Occupancy): 1,250

Staff Size: 800 | Guest-to-Staff Ratio: 1.56 to 1 | Nationality of Officers: European | Country of Registry: Marshall Islands



### DECK 16





# DECK 15



### DECK 14



### DECK 12



# DECK 11

AFT ------FORWARD

# STATEROOM COLOUR LEGEND

#### 08 PH3 **A3 B**1 **B2 B3** C G

### SYMBOL LEGEND

♦|♦ Restrooms

E Elevator

& Wheelchair Accessible

△ Launderette ★ Triple with Sofa bed

II Connecting Staterooms

♦ Wheelchair Accessible
available upon request; 3rd guest only occupancy available upon request in Owner's Suites



### DECK 10



### DECK 9



### DECK 8



### DECK 7



## DECK 6



# DECK 5

····FORWARD AFT .....