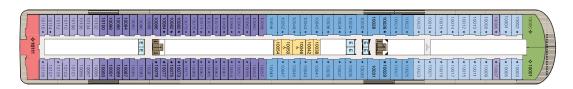

SHIPS' SPECIFICATIONS

Year Built: Marina 2011; Riviera 2012 | Re-Inspiration Dates: Riviera 2019; Marina 2021 | Gross Tonnage: 66,084 | Length: 239.24 metres

Beam: 32.2 metres | Cruising Speed: 20 knots | Guest Decks: 11 | Guest Capacity (Double Occupancy): 1,250

Staff Size: 800 | Guest-to-Staff Ratio: 1.56 to 1 | Nationality of Officers: European | Country of Registry: Marshall Islands



### DECK 16





# DECK 15



### DECK 14



### DECK 12



# DECK 11

AFT ------FORWARD

# STATEROOM COLOUR LEGEND

#### 08 PH3 **A3 B**1 **B2 B3** C G

### SYMBOL LEGEND

♦|♦ Restrooms

E Elevator

& Wheelchair Accessible

△ Launderette ★ Triple with Sofa bed

II Connecting Staterooms

♦ Wheelchair Accessible
available upon request; 3rd guest only occupancy available upon request in Owner's Suites



### DECK 10



### DECK 9



### DECK 8



### DECK 7



## DECK 6



# DECK 5

····FORWARD AFT .....